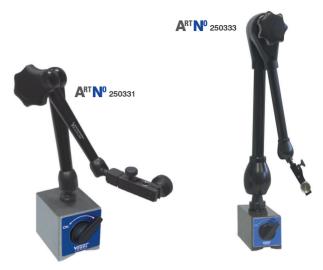

- · triple-jointed arm with central mechanical clamping
- all joints are clamped with just one twist grip
- · ball joints allow a fast and safe positioning
- · infinitely adjustable clamping force with high stability
- · scratch-resistant, black anodized column
- · with fine adjustment by knurled screw
- dial indicator shank ø 6 mm, ø 8 mm and for dove tail clamping
- magnetic base with On/Off-switch
- hammerblow lacquered magnetic base, with prism base

|        | total height<br>~ mm | total length<br>of column<br>~ mm | throat<br>~ mm | thread<br>mm | magnetic block<br>mm | magnetic power<br>~ N | KG    |
|--------|----------------------|-----------------------------------|----------------|--------------|----------------------|-----------------------|-------|
| 250331 | 350                  | 295                               | 140            | M 8          | 65 x 50 x 55         | 800                   | 1.400 |
| 250332 | 440                  | 390                               | 180            | M 8          | 74 x 50 x 55         | 1000                  | 1.800 |
| 250333 | 695                  | 640                               | 170            | M 10         | 118 x 50 x 55        | 1300                  | 5.000 |