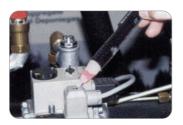

## Testboy • Magnet Field Detector, non contact

- · with LED lamp, non contact
- · easy and quick contact-free detection of magnetic-fields
- all permanent and synthetic magnetic fields are indicated by the tip lighting up
- the built-in magnet-field sensor allows a reliable check proper function of hydraulic and pneumatic valves, relays and contactors
- · rugged ABS-plastic housing, with clip
- safe and contactless testing, works at a distance of 4 mm
- · optical red LED display, with built-in permanent magnet for a quick self test
- incl. 2x 1.5 V battery (type AAA, art.-no.: 90002), with operation manual