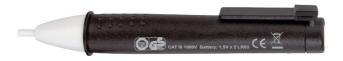

## Testboy • Magnet Field Detector, non contact

- · with LED lamp, non contact
- · easy and quick contact-free detection of magnetic-fields
- all permanent and synthetic magnetic fields are indicated by the tip lighting up
- the built-in magnet-field sensor allows a reliable check proper function of hydraulic and pneumatic valves, relays and contactors
- · rugged ABS-plastic housing, with clip
- safe and contactless testing, works at a distance of 4 mm
- · optical red LED display, with built-in permanent magnet for a quick self test
- incl. 2x 1.5 V battery (type AAA, art.-no.: 90002), with operation manual

|        |                     | → <u>mm</u> ← |
|--------|---------------------|---------------|
| ART NO | →luuhuul-           | length x ø    |
| 640376 | all magnetic fields | 160 x 25      |