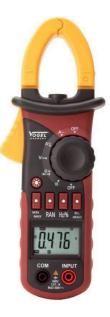

## DIGI PLUS-LINE Electr. Digital Miniature Current Clamp • IP44

- · the manual/automatic test range selector enables versatile and reliable testing
- · use in the service sector, in industry or in the installation
- whether you want to measure a direct current as shown in the picture to check that a battery's load current will be sufficient, or the load is pulling too much and causing leakage
- the included readiness-bag keeps the device and its attachments safe, even in harsh areas or on the road
- · protected housing made of sturdy ABS-plastic, dustproof and spray water resistant
- · LCD display with clear reading
- voltage up to 600 V, current AC/DC up to 600 A
- overload category CAT III 600 V, conductivity with acoustical signal, resistance 0-60  $\!\Omega$
- with diode test, with 1x testing lead set
- incl. 3x 1.5 V battery (type AAA, art.-no.: 609283)
- incl. readyness bag, with operation manual