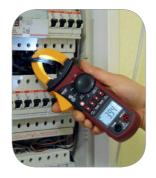

## DIGI PLUS-LINE Electr. Digital Miniature Current Clamp • IP44

- · the manual/automatic test range selector enables versatile and reliable testing
- · use in the service sector, in industry or in the installation
- whether you want to measure a direct current as shown in the picture to check that a battery's load current will be sufficient, or the load is pulling too much and causing leakage
- the included readiness-bag keeps the device and its attachments safe, even in harsh areas or on the road
- · protected housing made of sturdy ABS-plastic, dustproof and spray water resistant
- · LCD display with clear reading
- voltage up to 600 V, current AC/DC up to 600 A
- overload category CAT III 600 V, conductivity with acoustical signal, resistance 0-60  $\!\Omega$
- with diode test, with 1x testing lead set
- incl. 3x 1.5 V battery (type AAA, art.-no.: 609283)
- incl. readyness bag, with operation manual