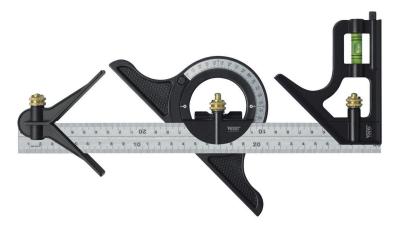

## **Combination Square-Set**

- with protractor and center head
  for carpenters, wood workers and mechanics, etc.
- · stainless steel blade, etched graduation in mm/inch, double-sided
- square head, protractor and center head made from alloy casting, powder coated
- smoothly processed surfaces
- · with steel scriber and vial

|        | >lımlmıl<br>mm / inch | garduation            | <b>→ mm</b> <del>←</del><br>square | blade      |
|--------|-----------------------|-----------------------|------------------------------------|------------|
| 508090 | 300 / 12              | mm - mm / inch + inch | 110 x 90 x 17.5                    | 25.4 x 1.8 |