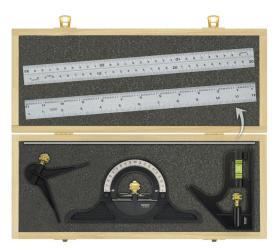

## **Combination Square-Set**

- with protractor and center head
  for carpenters, wood workers and mechanics, etc.
- · stainless steel blade, etched graduation in mm/inch, double-sided
- square head, protractor and center head made from alloy casting, powder coated
- smoothly processed surfaces
- · with steel scriber and vial

|        | >lımlmıl<br>mm / inch | garduation            | <b>→ mm</b> <del>←</del><br>square | blade      |
|--------|-----------------------|-----------------------|------------------------------------|------------|
| 508090 | 300 / 12              | mm - mm / inch + inch | 110 x 90 x 17.5                    | 25.4 x 1.8 |