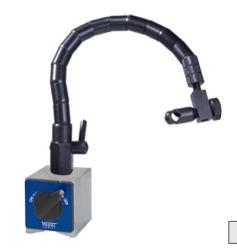

## **Universal Measuring Stands**

- · with flexible articulated arm
- · particularly for use in hard to reach places
- with unrestricted mobility
- flexible stem with locking lever, adjustable to any position
- sturdy magnetic block, On/Off-switch
- with prismatic base and with a flat and fine ground face backwards
- with lacquered magnetic block
- dial indicator shank for ø 10 mm and ø 8 mm adjustable

| <b>A</b> rt <b>N</b> <sup>0</sup> | total height<br>mm | column<br>ø x length<br>mm | arm length<br>mm | thread<br>mm | magnetic block<br>mm | magnetic power ~ N |
|-----------------------------------|--------------------|----------------------------|------------------|--------------|----------------------|--------------------|
| 251501                            | 395                | 16 x 340                   | 240              | M 8          | 65 x 50 x 55         | 600                |