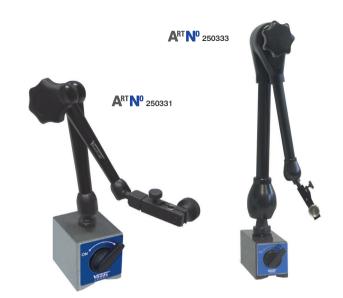

## **Magnetic Measuring Stands**

- triple-jointed arm with central mechanical clamping
  all joints are clamped with just one twist grip
  ball joints allow a fast and safe positioning

- · infinitely adjustable clamping force with high stability
- · scratch-resistant, black anodized column
- · with fine adjustment by knurled screw
- dial indicator shank ø 6 mm, ø 8 mm and for dove tail clamping
- · magnetic base with On/Off-switch
- hammerblow lacquered magnetic base, with prism base

| ART NO | total height<br>~ mm | total length<br>of column<br>~ mm | arm length<br>~ mm | thread<br>mm | magnetic block<br>mm | magnetic power ~ N |
|--------|----------------------|-----------------------------------|--------------------|--------------|----------------------|--------------------|
| 250331 | 350                  | 295                               | 140                | M 8          | 65 x 50 x 55         | 800                |
| 250332 | 440                  | 390                               | 180                | M 8          | 74 x 50 x 55         | 1000               |
| 250333 | 695                  | 640                               | 270                | M 10         | 118 x 50 x 55        | 1300               |