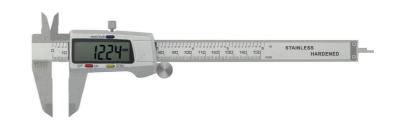

## **Electr. Digital Caliper**

- · for standard requirements
- mechanic in stainless steel, hardened
- with thumbroll
- large LCD display with clear reading, 13 mm hight
- · jaws finely ground and lapped, flat depth gauge
- On/Off button, mm/inch, zero setting at any position
- incl. 1x 1.5 V battery (type LR44, art.-no.: 90213)

|        | →luuluul<br>mm / inch | mm / inch     | →↓←<br>Iumluul<br>mm |      | mm | mm | •    | СС         |
|--------|-----------------------|---------------|----------------------|------|----|----|------|------------|
| 202002 | 150 / 6               | 0.01 / 0.0005 | 0.01                 | 0.03 | 40 | 16 | flat | on request |