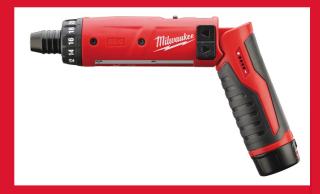

## M4 D-202B

- Compact 244 mm screwdriver
- Best in class high accuracy electronic clutch with 8% tolerance
- 2 speed gearbox for screwdriving and drilling
- Electronic switch for variable speed
- 1/4" Hex chuck for quick and easy bit change
- 2 position handle for best balance and minimum reaction force
- Fuel gauge displays remaining charge