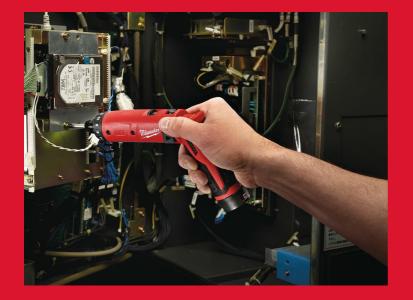

## M4 D-202B

- Compact 244 mm screwdriver
- Best in class high accuracy electronic clutch with 8% tolerance
- 2 speed gearbox for screwdriving and drilling
- Electronic switch for variable speed
- 1/4" Hex chuck for quick and easy bit change
- 2 position handle for best balance and minimum reaction force
- Fuel gauge displays remaining charge