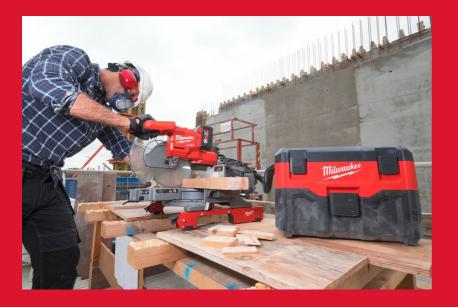

## M18™ WET/ DRY VACUUM

- Powerful 18 V motor with a maximum air flow of 1300 I/min / 80 bar provides excellent suction power for both wet and dry clean up applications
- HEPA filter will collect 99.97% of airborne particles down to 0.03 microns for fine dust collection
- Up to 30 minutes run time with M18™ 9.0 Ah battery pack
- Internal accessory and hose storage allows all attachments to be carried with the tool avoiding loss of equipment
- DEK 26 compatible allows the vacuum to be easily connected to a powertool
- Stackable tool box design for added portability and easier storage
- On board blower for moving debris away from the work area
- Waterproof switch prevents switch damage over the life time of the tool
- Flexible battery system: works with all MILWAUKEE® M18™ batteries