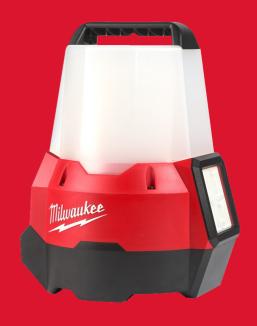

## **M18 TAL-0**

## M18™ TRADESMAN AREA LIGHT

- TRUEVIEW™ high definition lighting with 2,200 lumens of light output in Area mode and 1,000 lumens in Flood mode
- Advanced LED technology provides 360° of area light, while an independent array of LEDs on the side provide 90° of task lighting
- Compact design allowing for one-handed transport on the jobsite, with a built-in carry handle
- Impact polycarbonate lens design that is impact and chemical resistant, delivering superior impact durability
- Equipped with a 10.8 cm self-centering metal hook, users can hang the light overhead on studs and piping
- Low battery indicator, light flashes when battery pack is low on charge
- Flexible battery system: works with all MILWAUKEE® M18™ batteries