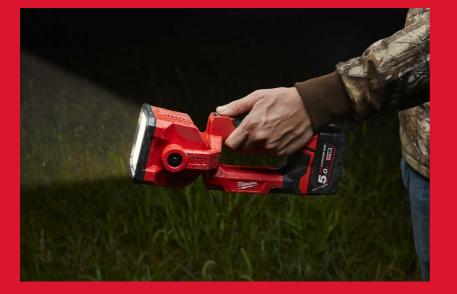

## M18 SLED-O M18™ LED SEARCH LIGHT

- TRUEVIEW™ high definition lighting
- Pivoting head provides 1250 lumens with up to 650 m beam distance
- 4 output modes: Spot, Flood, Spot/Flood, Strobe delivering multiple options in work space illumination
- Spot mode for long range identification: utility pole/ high voltage cable inspection, inspection of long runs of conduit, cast or copper pipe, under ground work, bridge work...
- Flood mode for illuminating close work spaces
- IP54 rating, the light is protected from dust and splashing water
- Ergonomic grip with rubber overmould enhances user comfort and grip during use
- Key hole for hanging function
- Flexible battery system: works with all MILWAUKEE® M18™ batteries