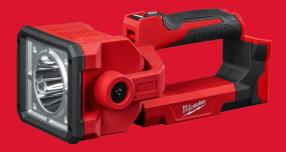

## M18 SLED-O M18™ LED SEARCH LIGHT

- TRUEVIEW™ high definition lighting
- Pivoting head provides 1250 lumens with up to 650 m beam distance
- 4 output modes: Spot, Flood, Spot/Flood, Strobe delivering multiple options in work space illumination
- Spot mode for long range identification: utility pole/ high voltage cable inspection, inspection of long runs of conduit, cast or copper pipe, under ground work, bridge work...
- Flood mode for illuminating close work spaces
- IP54 rating, the light is protected from dust and splashing water
- Ergonomic grip with rubber overmould enhances user comfort and grip during use
- Key hole for hanging function
- Flexible battery system: works with all MILWAUKEE® M18™ batteries