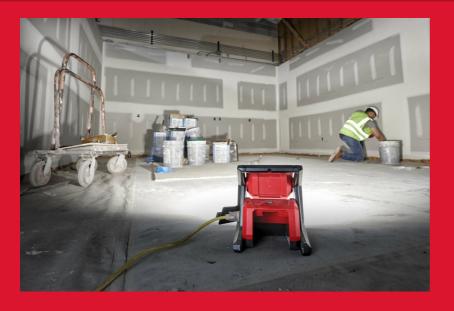

## M18™ HIGH OUTPUT AREA LIGHT

- 4000 lumens TRUEVIEW™ of High Definition Output
- Up to 12 hours of run time on M18™ REDLITHIUM ™ 5.0 Ah battery pack
- 120° rotatable light head and integrated key holes for horizontal and vertical hanging
- Impact resistant design and durable roll cage to protect the light from rough jobsite conditions
- AC/DC versatility: Powered by MILWAUKEE® M18<sup>™</sup> batteries, or mains plug supply
- Easy one-handed transport with built-in carry handles
- Low battery indicator, light flashes when battery pack is low on charge
- Flexible battery system: works with all MILWAUKEE® M18™ batteries