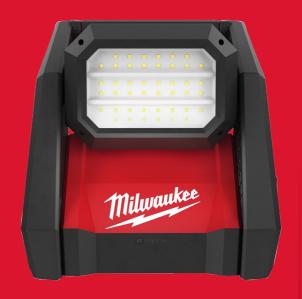

## M18™ HIGH OUTPUT AREA LIGHT

- 4000 lumens TRUEVIEW™ of High Definition Output
- Up to 12 hours of run time on M18™ REDLITHIUM ™ 5.0 Ah battery pack
- 120° rotatable light head and integrated key holes for horizontal and vertical hanging
- Impact resistant design and durable roll cage to protect the light from rough jobsite conditions
- AC/DC versatility: Powered by MILWAUKEE® M18<sup>™</sup> batteries, or mains plug supply
- Easy one-handed transport with built-in carry handles
- Low battery indicator, light flashes when battery pack is low on charge
- Flexible battery system: works with all MILWAUKEE® M18™ batteries