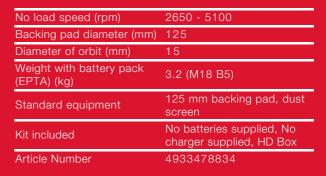

## M18 FUEL™ RANDOM ORBITAL POLISHER WITH 15 MM STROKE

- Delivering equal performance as corded random orbital polishers to complete polishing and heavy-correction applications
- 8 position speed dial selection for maximum control and best finishing results
- 15 mm orbital function for fast and efficient polishing with a free hologram finish
- Large ergonomic front grip area with overmold for easy and comfortable handling, especially when working with the tool vertically
- Lock-on function provides more comfortable and less strenuous use when polishing for longer periods
- 90° rotated battery slot with a clearance of more than 50 mm to prevent any touch points with the paint and allowing the tool to be stored in a horizontal or vertical position
- · Line-lock-out function to prevent automatic start up
- Removable dust screen to prevent debris entrance, prolonging motor life
- The DNA of our FUEL<sup>™</sup> platform redefines the balance of cordless technologies. MILWAUKEE®'s POWERSTATE<sup>™</sup> brushless motor, REDLITHIUM<sup>™</sup> battery pack and REDLINK PLUS<sup>™</sup> electronic intelligence delivering outstanding power, run time and durability
- Flexible battery system: works with all MILWAUKEE® M18™ batteries