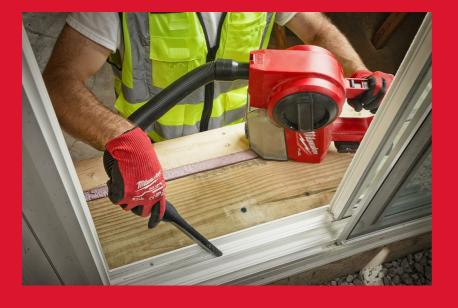

## M18 FUEL™COMPACT VACUUM

- Powerful POWERSTATE™ brushless motor with dual cyclonic debris separation for larger jobsite debris
- More efficient clean up thanks to an additional powered floor tool for residential and workshop floors
- The highly efficient HEPA filter collects 99.97 % of airborne particles down to 0.3 microns
- Removable 0.95 I canister for easy emptying of debris on or off tool
- Delivers up to 17 minutes of run time on a M18<sup>™</sup> 5.0 Ah battery pack
- Quick change accessories for upright use at ground level, waist level, or for use overhead with ease
- On-board accessory holder provided for flexible hose, crevice tool, utility tool, and brush tool
- Extendable hose up to 1.2 m for extra reach and versatility
- Flexible battery system: works with all MILWAUKEE® M18™ batteries