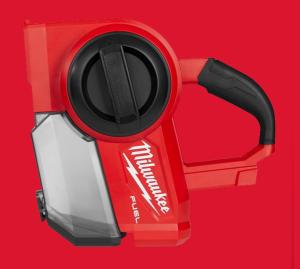

## M18 FUEL™COMPACT VACUUM

- Powerful POWERSTATE™ brushless motor with dual cyclonic debris separation for larger jobsite debris
- More efficient clean up thanks to an additional powered floor tool for residential and workshop floors
- The highly efficient HEPA filter collects 99.97 % of airborne particles down to 0.3 microns
- Removable 0.95 I canister for easy emptying of debris on or off tool
- Delivers up to 17 minutes of run time on a M18<sup>™</sup> 5.0 Ah battery pack
- Quick change accessories for upright use at ground level, waist level, or for use overhead with ease
- On-board accessory holder provided for flexible hose, crevice tool, utility tool, and brush tool
- Extendable hose up to 1.2 m for extra reach and versatility
- Flexible battery system: works with all MILWAUKEE® M18™ batteries