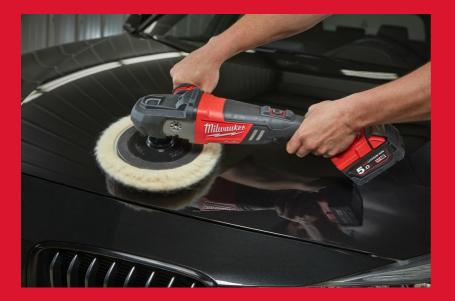

## M18 FUEL™ POLISHER

- Brushless POWERSTATE™ motor to deliver the ultimate mobility in car polishing
- REDLINK PLUS<sup>™</sup> intelligence system delivers an advanced digital overload protection for tool and battery and uniquely enhances the tool performance under load
- REDLITHIUM<sup>™</sup> battery pack provides superior pack construction, electronics and fade-free performance to deliver more run time and more work over pack life
- World's first cordless polisher with 8 position variable speed selection ranging from 360 - 2200 rpm
- Outstanding run time to polish one full size car per battery charge
- Constant speed electronics with soft start for smooth start up
- Maximum polishing accessory diameter of 180 mm
- Removable dust screen to prevent debris ingress, prolonging motor life
- Rubber overmold gear case for increased comfort, especially when working with the tool vertically
- Lock-on function provides more comfortable use when polishing for longer periods
- 3 position bale handle for improved tool control
- Line-lock-out function to prevent automatic start up after battery change
- \*on moderate to good paint, light scratches
- Flexible battery system: works with all MILWAUKEE® M18™ batteries