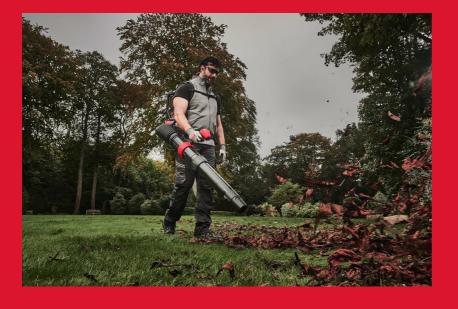

## M18 FUEL™ DUAL BATTERY BACKPACK BLOWER

- High constant clearing force with a consistent blowing force of 20.5 N over the entire battery discharge
- 2 x 18V dedicated backpack blower with a padded back pad and padded adjustable straps for extreme comfort
- Up to four battery slots for extended run time
- Up to 18.5 m³/min of air volume at 250 km/h to clear leaves, gravel and debris
- Optimised balance and ergonomics with a 3-mode select, variable speed lever, tool-free handle adjustment and telescoping adjustable nozzle
- Achieves full throttle in under 1 second
- Easy to transport thanks to hook for vertical nozzle storage and carry handle
- Interchangeable nozzle attachments to optimise the blowing pattern for various applications
- The DNA of our FUEL™ platform redefines the balance of cordless technologies. MILWAUKEE®'s POWERSTATE™ brushless motor, REDLITHIUM™ battery pack and REDLINK PLUS™ electronic intelligence delivering outstanding power, run time and durability
- Flexible battery system: works with all MILWAUKEE® M18™ batteries