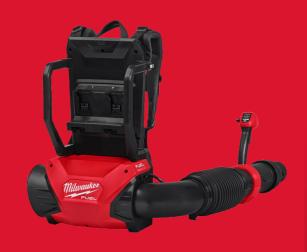

## M18 F2BPB-0

## M18 FUEL™ DUAL BATTERY BACKPACK BLOWER

- High constant clearing force with a consistent blowing force of 20.5 N over the entire battery discharge
- 2 x 18V dedicated backpack blower with a padded back pad and padded adjustable straps for extreme comfort
- Up to four battery slots for extended run time
- Up to 18.5 m³/min of air volume at 250 km/h to clear leaves, gravel and debris
- Optimised balance and ergonomics with a 3-mode select, variable speed lever, tool-free handle adjustment and telescoping adjustable nozzle
- Achieves full throttle in under 1 second
- Easy to transport thanks to hook for vertical nozzle storage and carry handle
- Interchangeable nozzle attachments to optimise the blowing pattern for various applications
- The DNA of our FUEL™ platform redefines the balance of cordless technologies. MILWAUKEE®'s POWERSTATE™ brushless motor, REDLITHIUM™ battery pack and REDLINK PLUS™ electronic intelligence delivering outstanding power, run time and durability
- Flexible battery system: works with all MILWAUKEE® M18™ batteries

| Air speed (km/h)                     | 0 - 250                                                               |
|--------------------------------------|-----------------------------------------------------------------------|
| Air volume (m³/min)                  | 0 - 18.5                                                              |
| Clearing force (N)                   | 20.5                                                                  |
| Kit included                         | No batteries supplied, No charger supplied, No kitbox or bag supplied |
| Weight with battery pack (EPTA) (kg) | 11.4 (2x M18 HB12)                                                    |
| Article Number                       | 4933493212                                                            |