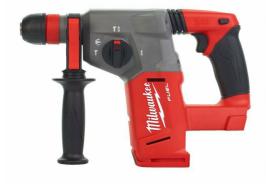

## M18 CHX-OX | M18 FUEL™ 4-mode SDSplus hammer with FIXTEC™ chuck

- Brushless POWERSTATE™ motor for up to 2x longer motor life and up to 25% more power
- REDLINK PLUS™ intelligence system delivers an advanced digital overload protection for tool and battery and uniquely enhances the tool performance under load
- REDLITHIUM<sup>™</sup> battery pack provides superior pack construction, electronics and fade-free performance to deliver more run time and more work over pack life
- Second hardest hitting SDS hammer in its class. Powerful hammer mechanism delivers 2.5 J of impact energy at low 8.9 m/s² vibrations
- O Compact, ergonomic design for increased end user comfort
- All metal gear case optimum seating of the gears for enhanced service life

| Blow energy (EPTA)(J)                    | 2.5                                                |
|------------------------------------------|----------------------------------------------------|
| Max. percussion rate (bpm)               | 0 - 5100                                           |
| Max. drilling wood/ steel/ concrete (mm) | 30/ 13/ 26                                         |
| Vibration drilling (m/s²)                | 12.4                                               |
| Vibration chiseling (m/s²)               | 9.5                                                |
| Kit included                             | No batteries supplied, No charger supplied, HD Box |
| Article Number                           | 4933451430                                         |
|                                          |                                                    |