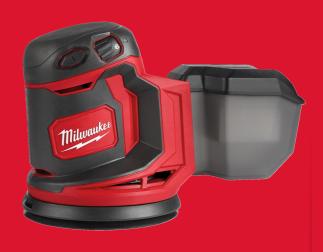

## M18 BOS125-0

## M18™ 125 MM RANDOM ORBITAL SANDER

- High performance motor delivers 14,000 to 24,000 sanding strokes per minute for faster material removal
- REDLINK™ overload protection electronics in tool and battery pack deliver best in class system durability
- Variable speed wheel with 6 speed settings allows the correct speed to be set for different types of material
- Dust extraction box with internal filter keeps dust contained and managed
- Universal hook and loop sanding pad allows easy changing of sanding discs
- Lightweight 1.6 kg
- Vacuum adaptor supplied fits directly to all MILWAUKEE® dust extractors
- REDLITHIUM™ battery pack provides superior pack construction, electronics and fade-free performance to deliver more run time and more work over pack life
- Flexible battery system: works with all MILWAUKEE® M18™ batteries