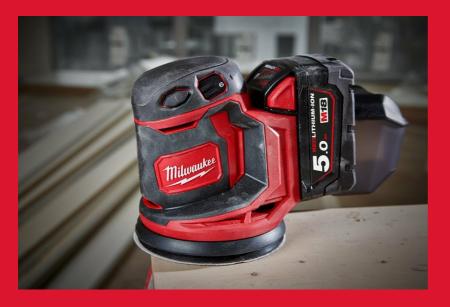

## M18 BOS125-0

## M18™ 125 MM RANDOM ORBITAL SANDER

- High performance motor delivers 14,000 to 24,000 sanding strokes per minute for faster material removal
- REDLINK™ overload protection electronics in tool and battery pack deliver best in class system durability
- Variable speed wheel with 6 speed settings allows the correct speed to be set for different types of material
- Dust extraction box with internal filter keeps dust contained and managed
- Universal hook and loop sanding pad allows easy changing of sanding discs
- Lightweight 1.6 kg
- Vacuum adaptor supplied fits directly to all MILWAUKEE® dust extractors
- REDLITHIUM™ battery pack provides superior pack construction, electronics and fade-free performance to deliver more run time and more work over pack life
- Flexible battery system: works with all MILWAUKEE® M18™ batteries