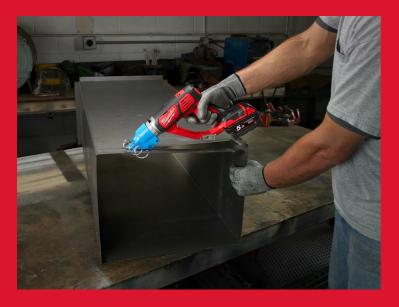

## M18™ METAL SHEAR

- Accurate cuts with maximum cutting depth of 2.0 mm in steel
- Unique 360° tool-free rotating head with 12 locking positions to access tight spaces and increasing user comfort
- REDLINK™ overload protection electronics in tool and battery pack deliver best in class system durability
- Individual battery cell monitoring optimises tool run time and ensures long term pack durability
- In-Line wrist design for increased control during cutting
- Variable speed trigger for extra control during cutting
- · Belt clip for secure mobility
- REDLITHIUM™ battery pack provides superior pack construction, electronics and fade-free performance to deliver more run time and more work over pack life
- Flexible battery system: works with all MILWAUKEE® M18™ batteries