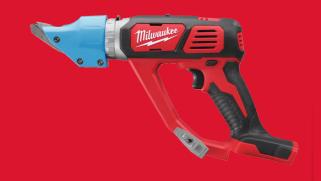

## M18™ METAL SHEAR

- Accurate cuts with maximum cutting depth of 2.0 mm in steel
- Unique 360° tool-free rotating head with 12 locking positions to access tight spaces and increasing user comfort
- REDLINK™ overload protection electronics in tool and battery pack deliver best in class system durability
- Individual battery cell monitoring optimises tool run time and ensures long term pack durability
- In-Line wrist design for increased control during cutting
- Variable speed trigger for extra control during cutting
- · Belt clip for secure mobility
- REDLITHIUM™ battery pack provides superior pack construction, electronics and fade-free performance to deliver more run time and more work over pack life
- Flexible battery system: works with all MILWAUKEE® M18™ batteries