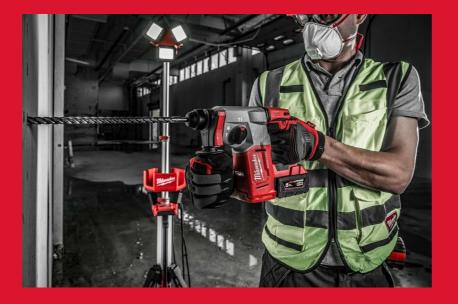

## M18™ BRUSHLESS 4-MODE 26 MM SDS-PLUS HAMMER

- Powerful hammer mechanism and the brushless motor design delivers 2.3 J of impact energy
- Compact, ergonomic design for increased end user comfort
- All metal gear case optimum seating of the gears for enhanced tool life
- 4-mode operation: rotary hammer, hammer only, rotation only and selectable work position of the chisel (variolock) for maximum versatility
- Anti-vibration side handle for lower vibration exposure
- Compatible with M18 CDEX dust extractor
- Brushless motor, REDLITHIUM™ battery pack and REDLINK™ electronic deliver power, run time and durability
- Flexible battery system: works with all MILWAUKEE® M18™ batteries