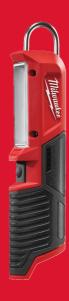

## M12™ LED STICK LIGHT

- TRUEVIEW™ high definition lighting
- Powerful three LED design provides 220 lumens
- Adjustable metal hook allows for light to be hung in multiple orientations when being used
- Compact design operates in locations other lights cannot
- Flexible battery system: works with all MILWAUKEE® M12™ batteries