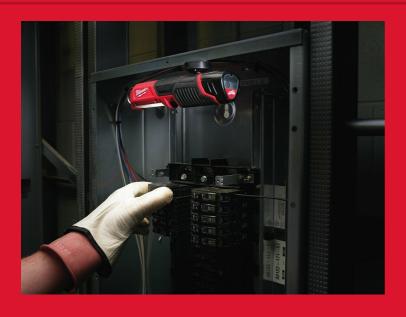

## M12™ LED STICK LIGHT

- TRUEVIEW™ high definition lighting
- Powerful three LED design provides 220 lumens
- Adjustable metal hook allows for light to be hung in multiple orientations when being used
- Compact design operates in locations other lights cannot
- Flexible battery system: works with all MILWAUKEE® M12™ batteries