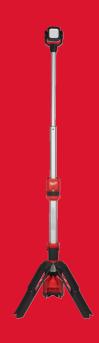

## M12 SAL-O M12<sup>™</sup> STAND LIGHT

- TRUEVIEW™ high definition lighting
- 12 high performance LEDs provide 1400 lumens on high light output
- Impact resistant adjustable head with highly durable polycarbonate lens to withstand drops up to 3 m
- Head can be rotated 210° vertically and pivoted 270° horizontally to have the best perfect workplace illumination
- Protective guard secures the head and lens when the light is collapsed for storage or transport
- Extendable mast which reaches from 0.91 m to over 1.72 m to light up work spaces
- Compact footprint with low center of gravity and impact resistant reinforced nylon legs to protect against abusive iobsite conditions
- Carry handles on 2 positions for easy one handed transport: weight is evenly balanced when compressed
- · Low battery indicator light flashes when battery pack is low
- Flexible battery system: works with all MILWAUKEE® M12™ batteries