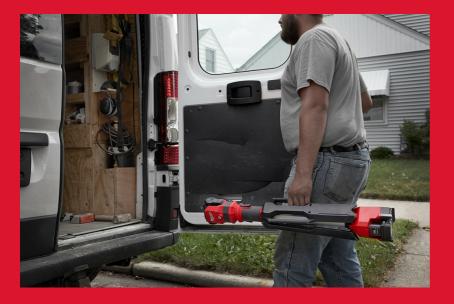

## M12 SAL-O M12<sup>™</sup> STAND LIGHT

- TRUEVIEW™ high definition lighting
- 12 high performance LEDs provide 1400 lumens on high light output
- Impact resistant adjustable head with highly durable polycarbonate lens to withstand drops up to 3 m
- Head can be rotated 210° vertically and pivoted 270° horizontally to have the best perfect workplace illumination
- Protective guard secures the head and lens when the light is collapsed for storage or transport
- Extendable mast which reaches from 0.91 m to over 1.72 m to light up work spaces
- Compact footprint with low center of gravity and impact resistant reinforced nylon legs to protect against abusive iobsite conditions
- Carry handles on 2 positions for easy one handed transport: weight is evenly balanced when compressed
- · Low battery indicator light flashes when battery pack is low
- Flexible battery system: works with all MILWAUKEE® M12™ batteries