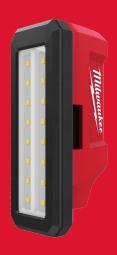

## M12 ™ PIVOT AREA LIGHT

- TRUEVIEW™ high definition lighting with up to 700 lumens
- Up to 24 hours of run time on M12™ 4.0 Ah battery pack
- With powerful magnets as well as a rotating light head design with 110° rotation in each direction to provide multiple beam options
- Highly durable and impact resistant design to withstand drops up to 3 m
- Most compact M12<sup>™</sup> flood light designed for the on-the-go needs of service and maintenance trades
- 2.1 AMP USB output for USB device charging
- IP54 rating, the light is protected from dust and splashing water
- Low battery indicator, light flashes when battery pack is low on charge
- Flexible battery system: works with all MILWAUKEE® M12™ batteries