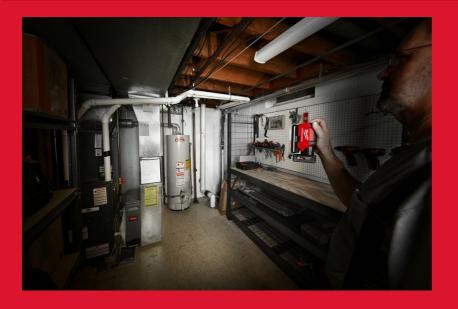

## M12 ™ PIVOT AREA LIGHT

- TRUEVIEW™ high definition lighting with up to 700 lumens
- Up to 24 hours of run time on M12™ 4.0 Ah battery pack
- With powerful magnets as well as a rotating light head design with 110° rotation in each direction to provide multiple beam options
- Highly durable and impact resistant design to withstand drops up to 3 m
- Most compact M12<sup>™</sup> flood light designed for the on-the-go needs of service and maintenance trades
- 2.1 AMP USB output for USB device charging
- IP54 rating, the light is protected from dust and splashing water
- Low battery indicator, light flashes when battery pack is low on charge
- Flexible battery system: works with all MILWAUKEE® M12™ batteries