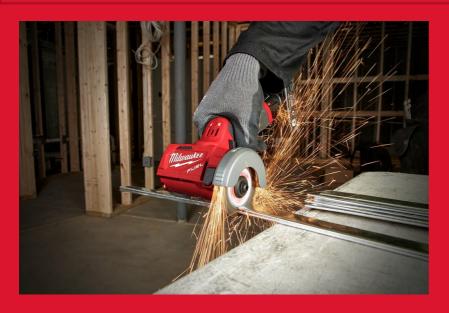

## M12 FUEL™ SUB COMPACT MULTI-MATERIAL CUT-OFF TOOL

- Fast accurate cutting with up to 20,000 RPM
- Optimised ergonomic design for easy control and one-handed use. Only 1.1 kg and 226 mm in length
- Multi-material cutting capability with variety of blades available (metal cut-off wheel, carbide abrasive blade and diamond tile blade)
- A very capable problem solving tool for cutting steel, stainless steel, non-ferrous materials, drywall, fibre cement, plastic and ceramics
- Easily adjustable guard and unique forward/reverse selectable blade rotation direction to protect user from debris in various cutting positions
- Quick release dust shoe with depth adjustment and optional dust extraction port
- On board fuel gauge and LED light
- The DNA of our FUEL<sup>™</sup> platform redefines the balance of cordless technologies. MILWAUKEE®'s POWERSTATE<sup>™</sup> brushless motor, REDLITHIUM<sup>™</sup> battery pack and REDLINK PLUS<sup>™</sup> electronic intelligence delivering outstanding power, run time and durability
- Flexible battery system: works with all MILWAUKEE® M12™ batteries
- 76 mm blade offers up to 16.3 mm depth of cut