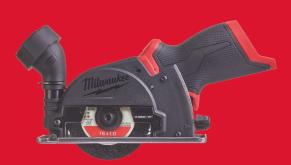

## M12 FUEL™ SUB COMPACT MULTI-MATERIAL CUT-OFF TOOL

- Fast accurate cutting with up to 20,000 RPM
- Optimised ergonomic design for easy control and one-handed use. Only 1.1 kg and 226 mm in length
- Multi-material cutting capability with variety of blades available (metal cut-off wheel, carbide abrasive blade and diamond tile blade)
- A very capable problem solving tool for cutting steel, stainless steel, non-ferrous materials, drywall, fibre cement, plastic and ceramics
- Easily adjustable guard and unique forward/reverse selectable blade rotation direction to protect user from debris in various cutting positions
- Quick release dust shoe with depth adjustment and optional dust extraction port
- On board fuel gauge and LED light
- The DNA of our FUEL<sup>™</sup> platform redefines the balance of cordless technologies. MILWAUKEE®'s POWERSTATE<sup>™</sup> brushless motor, REDLITHIUM<sup>™</sup> battery pack and REDLINK PLUS<sup>™</sup> electronic intelligence delivering outstanding power, run time and durability
- Flexible battery system: works with all MILWAUKEE® M12™ batteries
- 76 mm blade offers up to 16.3 mm depth of cut

| No load speed (rpm)     | 20,000                                                                      |
|-------------------------|-----------------------------------------------------------------------------|
| Max. cutting depth (mm) | 16.3                                                                        |
| Disc diameter (mm)      | 76                                                                          |
| Bore size (mm)          | 10                                                                          |
|                         |                                                                             |
| Kit included            | No batteries supplied, No<br>charger supplied, No kitbox<br>or bag supplied |