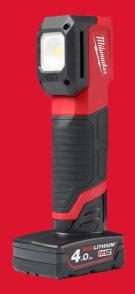

## M12 CML-401 M12<sup>TM</sup> COLOUR MATCHING LIGHT

Milwaukee

- High definition lighting with up to 1000 lumens
- 98+ colour rendering index for use to identify accurate and reliable colour recognition
- Featuring 5 different colour temperatures, for end users to replicate real sunlight requirements
- Up to 14 hours of run time on M12<sup>™</sup> 4.0 Ah battery pack
- IP54 rated for water and dust resistant and 2 m impact resistant
- Magnetic attachment for hands-free use
- Flexible battery system: works with all MILWAUKEE® M12<sup>™</sup> batteries

| Max. light output area mode<br>high / medium / low (lumens) | 1000/ 600/ 300                                      |
|-------------------------------------------------------------|-----------------------------------------------------|
| Max. run time with M12 B4 battery (h)                       | 6/ 8/ 14                                            |
| Weight with battery pack<br>(EPTA) (kg)                     | 0.73 (M12 B4)                                       |
| Kit included                                                | 1 x M12 B4 Battery pack,<br>C12 C Charger, Gift box |
| Article Number                                              | 4933479366                                          |