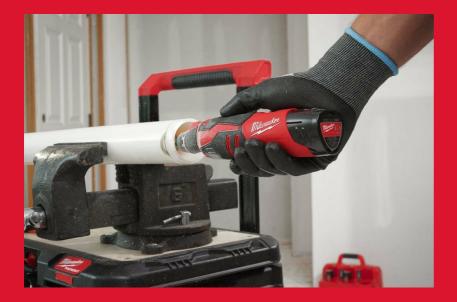

## M12 BLROT-O M12<sup>TM</sup> BRUSHLESS ROTARY TOOL

- Compact and balanced in all orientation design allow the user to hold the tool close to the work piece
- Variable speed from 5000 rpm to 27,500 rpm with 12 speed settings allows the user to dial in the correct speed for each application
- 3.2 mm collet included, compatible with most common accessories
- Soft grip and low vibration allows user to work comfortably and for longer periods
- LED light illuminates the work piece
- Low weight only 0.36 kg
- Spindle lock for easy accessory change