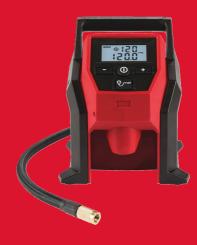

## M12™ SUB COMPACT INFLATOR

- Compact lightweight design for fast inflation of car, light truck and compact equipment tires
- High efficiency motor & pump
- Anti-vibration stand with all rubber feet for no movement while inflating
- Auto shut-off technology inflates to users pre-selected pressure for highly accurate inflation
- Illuminated LCD display with a digital pressure and fuel gauge that displays remaining charge
- Nozzle & hose storage, easily stores 66 cm hose and attachments, with an all-brass schrader chuck
- REDLITHIUM™ battery pack provides superior pack construction, electronics and fade-free performance to deliver more run time and more work over pack life (Battery sold separately)
- Flexible battery system: works with all MILWAUKEE® M12™ batteries
- Supplied with a ball inflation needle, presta chuck, inflator nozzle and schrader chuck