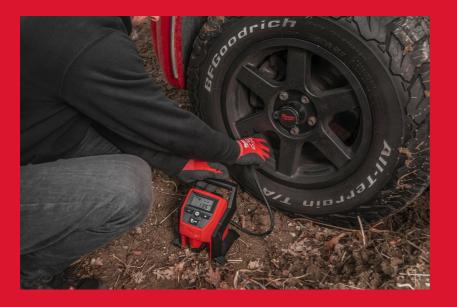

## M12™ SUB COMPACT INFLATOR

- Compact lightweight design for fast inflation of car, light truck and compact equipment tires
- High efficiency motor & pump
- Anti-vibration stand with all rubber feet for no movement while inflating
- Auto shut-off technology inflates to users pre-selected pressure for highly accurate inflation
- Illuminated LCD display with a digital pressure and fuel gauge that displays remaining charge
- Nozzle & hose storage, easily stores 66 cm hose and attachments, with an all-brass schrader chuck
- REDLITHIUM™ battery pack provides superior pack construction, electronics and fade-free performance to deliver more run time and more work over pack life (Battery sold separately)
- Flexible battery system: works with all MILWAUKEE® M12™ batteries
- Supplied with a ball inflation needle, presta chuck, inflator nozzle and schrader chuck