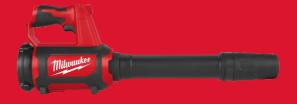

## M12™ BLOWER

- Powerful motor can generate up to 4.81 m³/min of air volume at 177 km/h for fast cleaning of the jobsite
- Lightweight, compact body clears dirt and debris in tight spaces
- Perfect control of the power with the 2 speed adjustable trigger
- Versatile attachments like the nozzle extension (25.5 cm) and a tip tube for accurate working are included
- Removable nozzle for easy, convenient storage
- Axial fan design
- Flexible battery system: works with all MILWAUKEE® M12™ batteries

| Air volume (I/s)                     | 0 - 3.5/ 0 - 4.9                                                      |
|--------------------------------------|-----------------------------------------------------------------------|
| Airflow speed (km/h)                 | 0 - 128/ 0 - 177                                                      |
| Length without nozzle (mm)           | 380                                                                   |
| Weight with battery pack (EPTA) (kg) | 1.9 (M12 B2)                                                          |
| Kit included                         | No batteries supplied, No charger supplied, No kitbox or bag supplied |
| Article number                       | 4933472214                                                            |