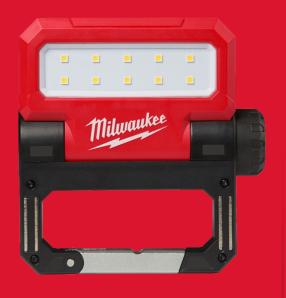

## L4 FFL-301

## **USB RECHARGEABLE FOLDING FLOOD LIGHT**

- 550 lumens of TRUEVIEW™ high definition output delivers consistent beam, optimised colour temperature and true representation of colours & details
- Can be mounted with double magnet or hanging the light with an integrated carabiner hook gives more versatility
- · Compact size allows easy storage in pocket
- IP54 rating, light is protected from dust and splashing water
- Impact and chemical resistant lens for more durability on the jobsite
- Fuel gauge allows fast checking of REDLITHIUM™ USB battery charge
- Conveniently charge REDLITHIUM™ USB battery internally with micro-USB cable from USB power source or AC outlet (wall plug not included)
- Jobsite tough micro-USB braided cable with metal ends
- Includes USB cable

| Bulb type                                               | LED                                                        |
|---------------------------------------------------------|------------------------------------------------------------|
| Max. light output high / medium / low / strobe (lumens) | 550/ 250/ 100/ -                                           |
| Max. run time with L4 B3 battery (h)                    | 2.5/ 6/ 13.25/ -                                           |
| Weight with battery pack (EPTA) (kg)                    | 0.20 (L4 B3)                                               |
| Kit included                                            | 1 x L4 B3 Battery pack,<br>USB cable, Blister<br>packaging |
| Article number                                          | 4933479766                                                 |