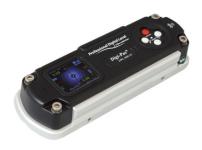

## **TECHNICAL SPECIFICATION:**

| Model                                                                             | DWL3500XY                                                                                                                        |
|-----------------------------------------------------------------------------------|----------------------------------------------------------------------------------------------------------------------------------|
| Measurement Range<br>(Single Axis Mode)                                           | 0.000° to ± 20.000°                                                                                                              |
| Measurement Range<br>(Dual Axis Mode)                                             | 0.000° to ± 10.000°                                                                                                              |
| Resolution                                                                        | 0.001° (18µm/M) (0.0002 in/Ft)                                                                                                   |
| Accuracy                                                                          | $\pm0.001^\circ$ at $0.000^\circ\sim\pm2.000^\circ$ (18 $\mu$ m/M) (0.0002 in/Ft) (3.6 arcsec.) $\pm0.003^\circ$ at other angles |
| Repeatability                                                                     | 0.001° (18µm/M) (0.0002 in/Ft)                                                                                                   |
| Measurement Speed                                                                 | ≤ 5 Sec.                                                                                                                         |
| Vibrometer (Relative g)                                                           | 2.0                                                                                                                              |
| Magnet                                                                            | No                                                                                                                               |
| Display                                                                           | Colour TFT LCD                                                                                                                   |
| Power Supply*                                                                     | 4 x AAA 1.5V Batteries / USB                                                                                                     |
| Material                                                                          | PC ABS / Cast Iron                                                                                                               |
| Connectivity                                                                      | USB 2.0 Cable (≤ 5 metre)                                                                                                        |
| PC SYNC Software                                                                  | Basic Edition (Included)<br>Professional Edition (Optional)                                                                      |
| Operating Temperature                                                             | -10°C to +50°C (Calibrated for the entire temperature range)                                                                     |
| Storage Temperature                                                               | -20°C to +60°C                                                                                                                   |
| Dimension (mm)                                                                    | 188 x 62 x 37                                                                                                                    |
| Nett Weight (Approximate)                                                         | 1100 gram                                                                                                                        |
| User Self Calibration                                                             | Yes                                                                                                                              |
| Note :  * Alternative device power can be obtained from External USB Power Source |                                                                                                                                  |