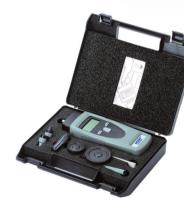

## Electr. Digital Hand Tachometer

- · with LCD display for optical or mechanical speed detection
- measurement accuracy is  $\pm$  0.02 % from the end value  $\pm$  1 digit
- 5 digit LCD display, sturdy ABS plastic housing
- direct and non-contact recording of rotation
- automatic Off-function, after 30 sec.
- automatic Min/Max/Average memory-function, recall by memory button
- mode function for different measurement units
- extensive accessories is included: Hand Tachometer, 10 reflective tags, adaptor for direct measuring 1:1, rubber tip, track wheel 0.1 m and 6"
- incl. 2x 1.5 V battery (type AA, art.-no. 609282) operation manual and test certificate, in sturdy carrying case