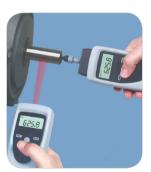

## Electr. Digital Hand Tachometer

- · with LCD display for optical or mechanical speed detection
- measurement accuracy is  $\pm$  0.02 % from the end value  $\pm$  1 digit
- 5 digit LCD display, sturdy ABS plastic housing
- direct and non-contact recording of rotation
- automatic Off-function, after 30 sec.
- automatic Min/Max/Average memory-function, recall by memory button
- mode function for different measurement units
- extensive accessories is included: Hand Tachometer, 10 reflective tags, adaptor for direct measuring 1:1, rubber tip, track wheel 0.1 m and 6"
- incl. 2x 1.5 V battery (type AA, art.-no. 609282) operation manual and test certificate, in sturdy carrying case