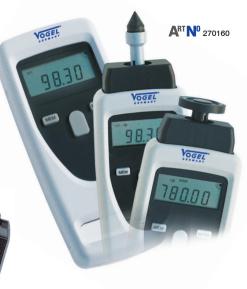

## Electr. Digital Hand Tachometer

- · with LCD display for optical or mechanical speed detection
- measurement accuracy is  $\pm$  0.02 % from the end value  $\pm$  1 digit
- 5 digit LCD display, sturdy ABS plastic housing
- direct and non-contact recording of rotation
- automatic Off-function, after 30 sec.
- automatic Min/Max/Average memory-function, recall by memory button
- mode function for different measurement units
- extensive accessories is included: Hand Tachometer, 10 reflective tags, adaptor for direct measuring 1:1, rubber tip, track wheel 0.1 m and 6"
- incl. 2x 1.5 V battery (type AA, art.-no. 609282) operation manual and test certificate, in sturdy carrying case

## Option

• art.-no. 270160-8 set of reflective tags (10 pcs.)

ARTNO

|        | →lunhunl<br>1 / min. | measuring distance<br>max. mm | storage temperature<br>° C | operation temperature<br>° C    | KG    | CC      |
|--------|----------------------|-------------------------------|----------------------------|---------------------------------|-------|---------|
| 270160 | 1 - 99999            | 600 (optically)               | -20° $\sim$ +70 $^\circ$   | $0^{\circ} \sim +50$ $^{\circ}$ | 0.250 | 2794110 |