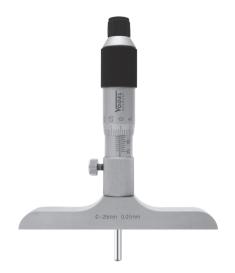

## **Precision Depth Gauge**

- suitable for standard requirements
- drum and sleeve matt chrome finish
- measuring pin and surface hardened and ground
- measuring face half round shape
- clamping screw for quick and precise fixing
- with ratchet for constant measuring pressure