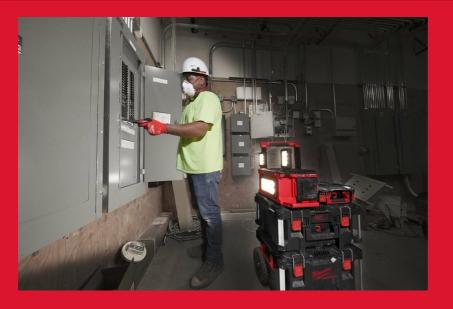

## M18™ PACKOUT™ AREA LIGHT CHARGER

- Three independent pivoting light heads provide 3000 lumens of TRUVIEW™ High Definition Output
- All three pivot light heads combined provide up to 12 hours of run time on a M18™ REDLITHIUM™ 5.0 Ah battery pack
- IP54: water and dust resistant
- Built in charger function for quick and convenient charging of any M18<sup>™</sup> battery or electric devices via the 2.1 AMP USB output port
- Full system compatibility with the PACKOUT ™ Modular Storage System – lighting on and off the stack
- AC/DC versatility: Powered by MILWAUKEE® M18™ batteries, or mains plug supply
- Storage compartment for devices and small items
- 9 total output modes to manage output or run time
- Low battery indicator, light flashes when battery pack is low on charge
- Flexible battery system: works with all MILWAUKEE® M18™ batteries