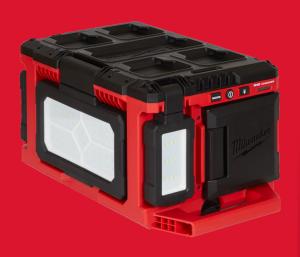

## M18™ PACKOUT™ AREA LIGHT CHARGER

- Three independent pivoting light heads provide 3000 lumens of TRUVIEW™ High Definition Output
- All three pivot light heads combined provide up to 12 hours of run time on a M18™ REDLITHIUM™ 5.0 Ah battery pack
- IP54: water and dust resistant
- Built in charger function for quick and convenient charging of any M18<sup>™</sup> battery or electric devices via the 2.1 AMP USB output port
- Full system compatibility with the PACKOUT ™ Modular Storage System – lighting on and off the stack
- AC/DC versatility: Powered by MILWAUKEE® M18™ batteries, or mains plug supply
- Storage compartment for devices and small items
- 9 total output modes to manage output or run time
- Low battery indicator, light flashes when battery pack is low on charge
- Flexible battery system: works with all MILWAUKEE® M18™ batteries